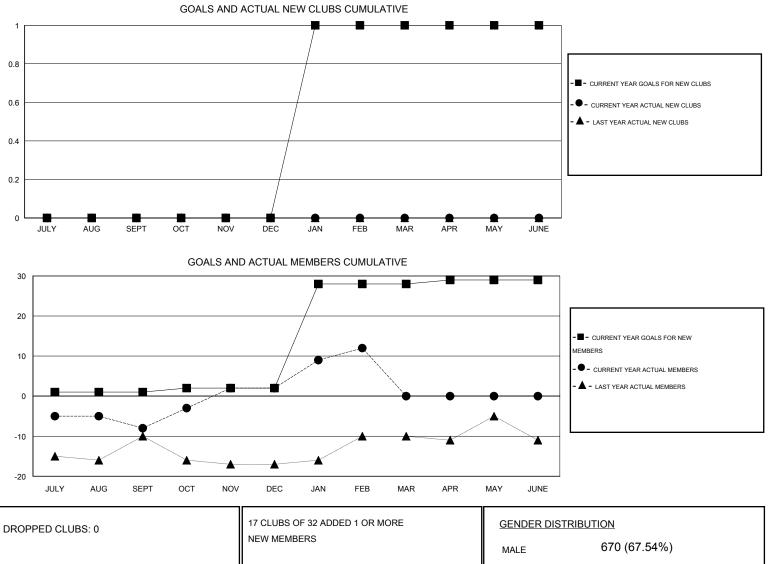

## Kenneth Schwols GMT.

| GMT: Kennet   | MT: Kenneth Schwols LOCATION COLORA |                     |                            | ON COLORAD                  | 00            |                    |                                  |                              | GMT CA 1                    |  |
|---------------|-------------------------------------|---------------------|----------------------------|-----------------------------|---------------|--------------------|----------------------------------|------------------------------|-----------------------------|--|
|               |                                     | Clubs               |                            |                             | Members       |                    |                                  |                              |                             |  |
|               | RESU                                | LTS FOR 2013-2014   |                            | RESULTS FOR 2013-2014       |               |                    |                                  |                              |                             |  |
| QUARTER       | NEW CLUB<br>GOAL                    | ACTUAL NEW<br>CLUBS | ACTUAL<br>DROPPED<br>CLUBS | ACTUAL NET<br>GAIN/<br>LOSS | QUARTER       | NEW MEMBER<br>GOAL | ACTUAL TOTAL<br>MEMBERS<br>ADDED | ACTUAL<br>DROPPED<br>MEMBERS | ACTUAL NET<br>GAIN/<br>LOSS |  |
| JULY/AUG/SEPT | 0                                   | 0                   | 0                          | 0                           | JULY/AUG/SEPT | 1                  | 16                               | 24                           | -8                          |  |
| OCT/NOV/DEC   | 0                                   | 0                   | 0                          | 0                           | OCT/NOV/DEC   | 1                  | 31                               | 21                           | 10                          |  |
| JAN/FEB/MAR   | 1                                   | 0                   | 0                          | 0                           | JAN/FEB/MAR   | 26                 | 29                               | 19                           | 10                          |  |
| APR/MAY/JUNE  | 0                                   | 0                   | 0                          | 0                           | APR/MAY/JUNE  | 1                  | 0                                | 0                            | 0                           |  |

|                 |    |                       | MALE              | 670 (67.54%) |     |
|-----------------|----|-----------------------|-------------------|--------------|-----|
| DROPPED MEMBERS |    |                       | FEMALE            | 322 (32.46%) |     |
| DECEASED        | 10 | CLICK HERE FOR HEALTH | FAMILY UNIT MEMBE |              | 166 |
| CLUB CANCELLED  | 0  | ASSESSMENT DATA       |                   | 10           |     |
| OTHER           | 54 |                       | HEAD OF HOUSEHOL  | D            | 83  |
| TOTAL           | 64 |                       | NON-HEAD OF HOUS  | EHOLD        | 83  |
|                 |    |                       |                   |              |     |